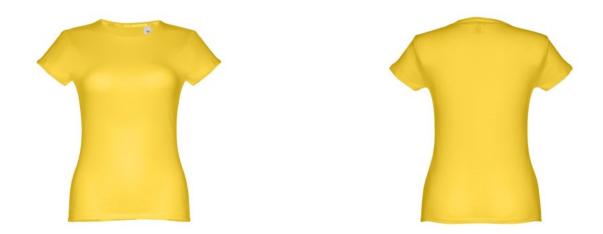

# THC SOFIA. WOMEN'S T-SHIRT

## **Basic informations**

Size: M Color: Yellow

## Specification

Women's fitted T-shirt in 100% cotton jersey knit (150 g/m<sup>2</sup>) with carded cotton yarn (colour 183: 90% cotton/10% viscose, colour 196: 98% cotton/2% viscose). Contains a thin double collar in jersey reinforced by a satin bias tape. Cut and sewn garment with double stitched hem on the sleeves and bottom. Sizes: S, M, L, XL, XXL